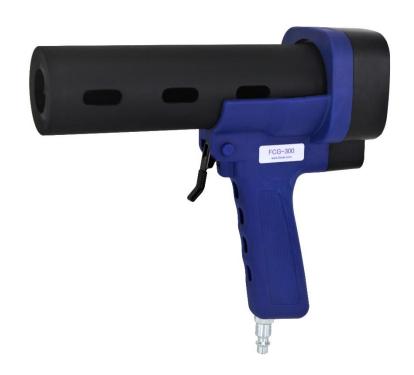

#### **OVERVIEW**

The FCG-300 is a tough, durable, and lightweight caulking tool designed for industrial assembly and sealing applications. Compatible with all standard plastic 1/10th gallon (300/310 ml) caulking style cartridge systems. The FCG-300 produces consistent beads and dots in a controlled manner. Its ergonomically balanced design ensures a comfortable fit in the operator's hands allowing it to be used with ease.

Superior sealing ability on the cartridge

Durable engineered Nylon construction

Quick connect fitting supplied pre-fitted

Additional fittings included for custom hose configuration

0-100 psi operation

Rubberized trigger assembly

Quick exhaust system to reduce drooling

Screw cap design ensures product safety

Lightweight ergonomically balanced tool helps reduce operator fatigue

Optional regulator available for adjustable flow control