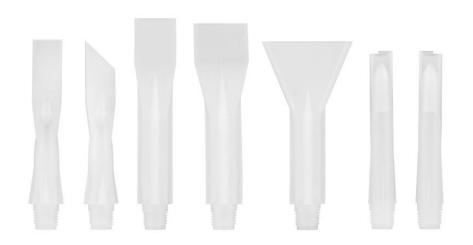

© 2021 Fisnar - 6 - FCG-300 Rev 02

| SPECIALTY COMPATIBLE 1/4" NPT NOZZLES |               |                  |          |                   |
|---------------------------------------|---------------|------------------|----------|-------------------|
| Item Number                           | Length (inch) | Dimension (inch) | Material | Nozzle Style      |
| EA1050                                | 4             | 1/2 x 1/16       | HDPE     | Spreader          |
| EA1050-45                             | 4             | 1/2 x 1/16       | HDPE     | 45° Spreader      |
| EA1075                                | 4.5           | 3/4 x 1/8        | HDPE     | Spreader          |
| EA1100                                | 4.5           | 1 x 1/8          | HDPE     | Spreader          |
| EA1175                                | 4             | 1 3/4 x 1/8      | HDPE     | Spreader          |
| EA3106                                | 4             | 3/8 x 1/8        | HDPE     | Fillet Right Step |
| EA3206                                | 4             | 3/8 x 1/8        | HDPE     | Fillet Left Step  |