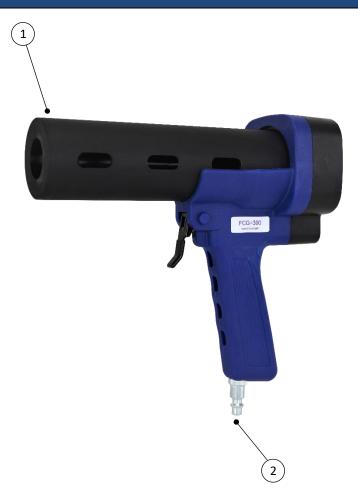

## REPLACEMENT PARTS LIST

| Ref. | Item Number  | Description                   |
|------|--------------|-------------------------------|
| 1    | 5801383      | 300ML Retainer Body           |
| 2    | 580108       | 1/4" Plug x 1/4" NPT Male     |
| 3    | FCG-300-SEAL | 300ML Nylon Retainer Cap Seal |
| 4    | 560737       | Hose Barb 1/4" NPT Pipe       |
| 5    | 560716       | 1/4" NPT Male Nipple          |
| 6    | 560738       | Hose Clamp                    |

\*Items 3, 4, 5 and 6 not shown in graphic displayed above

| OPTIONAL ACCESSORIES |                                 |  |  |
|----------------------|---------------------------------|--|--|
| 560779               | Pressure Regulator 0-100psi     |  |  |
| 5801386              | Hose Assembly 10ft (3m)         |  |  |
| 5601950              | Quick Connect Coupler ¼" Male   |  |  |
| 5601951              | Quick Connect Coupler ¼" Female |  |  |