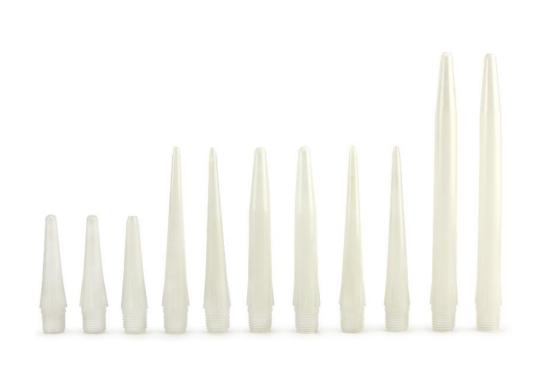

© 2021 Fisnar - 5 - FCG-300 Rev 02

| STANDARD COMPATIBLE 1/4" NPT NOZZLES |               |                  |          |  |
|--------------------------------------|---------------|------------------|----------|--|
| Item Number                          | Length (inch) | Dimension (inch) | Material |  |
| EA2160-HD                            | 2             | 1/16             | HDPE     |  |
| EA2180-LD                            | 2             | 1/8              | LDPE     |  |
| EA2180-HD                            | 2             | 1/8              | HDPE     |  |
| EA4160-HD                            | 4             | 1/16             | HDPE     |  |
| EA4160-LD                            | 4             | 1/16             | LDPE     |  |
| EA4180-LD                            | 4             | 1/8              | LDPE     |  |
| EA4320-HD                            | 4             | 1/32             | HDPE     |  |
| EA4320-LD                            | 4             | 1/32             | LDPE     |  |
| EA4900-LD                            | 4             | 3/32             | LDPE     |  |
| EA6160-LD                            | 6             | 1/16             | LDPE     |  |
| EA6180-LD                            | 6             | 1/8              | LDPE     |  |