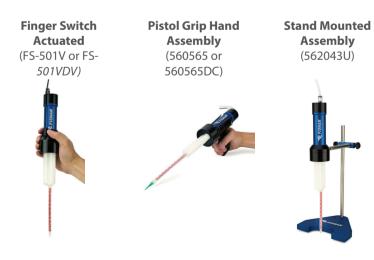

#### **Features & Benefits**

- Lightweight and durable design
- Use as a handheld device or mounted on a stand or robot for hands-free dispensing
- Suitable for all ratio sizes including: 1:1, 2:1, 4:1 and 10:1

### **Dispensing Configurations**

Robot Mounted Assembly (5601800U)

DTD50 for use with square

back cartridges

All items shown sold separately.

DTD50-RB for use with round back cartridges