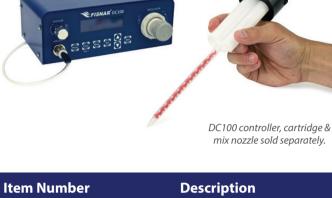

## DTD50 50 ml Dispenser

The DTD50 is a pneumatically controlled dispense tool for precisely dispensing two component materials packaged into 50 ml dual cartridges.

With its simple design and operation, accurate and repeatable fluid deposits are quickly and easily created when connect to a dispense controller.