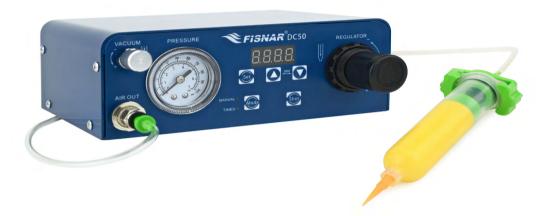

# DC50 General Purpose Dispenser

A general purpose, easy to use digital dispenser with a bright 4-digit LED display. The simple user-friendly programming enables a dispense cycle to be quickly created and automatically displayed.

The DC50 has two modes of operation.

**Manual Mode:** The dispense operation is manually controlled by a foot pedal. **Timed Mode:** Dispenses at a pre-set time for controlled, repeatable shot sizes.

### **Features**

- 1 programmable memory slot
- 0-100 psi pressure regulator gauge
- 2 dispense modes (manual & timed)
- Worldwide compatible power supply
- 4-digit LED display (0-99.99 seconds)
- Durable aluminum housing designed for industrial work environments
- Foot pedal switch & syringe stand included
- Simple, compact & easy to use design

### **Benefits**

- Digital timer control for precise & repeatable dispensing
- Adjustable vacuum suckback control prevents fluid dripping from dispense tip
- Suitable for dispensing both low and high viscosity fluids
- Industry standard air-output connector ensures universal compatibility with syringe adapter heads
- Low-cost system with high reliability