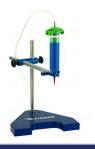

t
- 0-100 psi pressure regulator gauge
- 2 dispense modes (manual & timed)
- Worldwide compatible power supply
- 4-digit LED display (0-99.99 seconds)
- Durable aluminum housing designed for industrial work environments
- Foot pedal switch & syringe stand included
- Simple, compact & easy to use design

### **Benefits**

- Digital timer control for precise & repeatable dispensing
- Adjustable vacuum suckback control prevents fluid dripping from dispense tip
- Suitable for dispensing both low and high viscosity fluids
- Industry standard air-output connector ensures universal compatibility with syringe adapter heads
- Low-cost system with high reliability

## **Optional Dispensing Configurations**

#### **Finger Switch Actuated**



Item Number 560023-LFDC

#### **Stand Mounted Assembly**



**Item Number** 

560021U



# DC50 General Purpose Dispenser





## Specifications

| Item Number                 | DC50                                       |
|-----------------------------|--------------------------------------------|
| Dimensions (WxDxH)          | 7.56 x 5.04 x 3.00"<br>(192 x 128 x 76 mm) |
| Weight                      | 2.14 lbs (0.97 kg)                         |
| Input AC to Power Supply    | 100 - 240 VAC, 50/60 Hz                    |
| Output DC from Power Supply | 24 VDC - 1.0 Amp                           |
| Cycle Rate                  | Up to 600 cycles / min                     |
| Relative Humidity           | 20 - 90% (No condensation)                 |
| Operating Temperature       | 50 - 104 °F (10 - 40 °C)                   |
| Timer