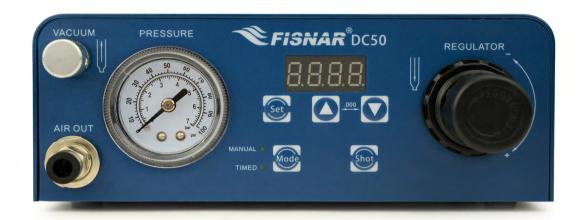

# DC50 General Purpose Dispenser

A general purpose, easy to use digital dispenser with a bright 4-digit LED display. The simple user-friendly programming enables a dispense cycle to be quickly created and automatically displayed.

The DC50 has two modes of operation.

**Manual Mode:** The dispense operation is manually controlled by a foot pedal. **Timed Mode:** Dispenses at a pre-set time for controlled, repeatable shot sizes.

### **Features**

- 1 programmable memory slot
- 0-100 psi pressure regulator gauge
- 2 dispense modes (manual & timed)
- Worldwide compatible power supply
- 4-digit LED display (0-99.99 seconds)
- Durable aluminum housing designed for industrial work environments
- Foot pedal switch & syringe stand included
- Simple, compact & easy to use design

### **Benefits**

- Digital timer control for precise & repeatable dispensing
- Adjustable vacuum suckback control prevents fluid dripping from dispense tip
- Suitable for dispensing both low and high viscosity fluids
- Industry standard air-output connector ensures universal compatibility with syringe adapter heads
- Low-cost system with high reliability