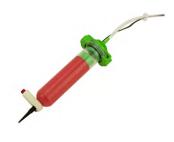

shot sizes.



### **Features**

- 1 programmable memory slot
- 0-100 psi pressure regulator gauge
- 2 dispense modes (manual & timed)
- Worldwide compatible power supply
- 4-digit LED display (0-99.99 seconds)
- Durable aluminum housing designed for industrial work environments
- Foot pedal switch & syringe stand included
- Simple, compact & easy to use design

### **Benefits**

- Digital timer control for precise & repeatable dispensing
- Adjustable vacuum suckback control prevents fluid dripping from dispense tip
- Suitable for dispensing both low and high viscosity fluids
- Industry standard air-output connector ensures universal compatibility with syringe adapter heads
- Low-cost system with high reliability

## **Optional Dispensing Configurations**

#### **Finger Switch Actuated**



Item Number 560023-LFDC

#### **Stand Mounted Assembly**



**Item Number** 

560021U



# DC50 General Purpose Dispenser





## Specifications

| Item Number                 | DC50                                       |
|-----------------------------|--------------------------------------------|
| Dimensions (WxDxH)          | 7.56 x 5.04 x 3.00"<br>(192 x 128 x 76 mm) |
| Weight                      | 2.14 lbs (0.97 kg)                         |
| Input AC to Power Supply    | 100 - 240 VAC, 50/60 Hz                    |
| Output DC from Power Supply | 24 VDC - 1.0 Amp                           |
| Cycle Rate                  | Up to 600 cycles / min                     |
| Relative Humidity           | 20 - 90% (No condensation)                 |
| Operating Temperature       | 50 -