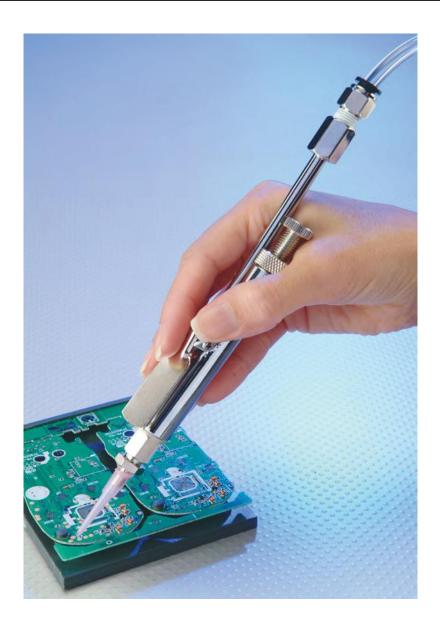

## JC1015 - Dispensing Pen

- The lightweight design makes manual dispensing easy.
- · Instant Finger control shutoff.
- Applications such as dots, beads, gaskets and potting made easy.
- For low to medium viscosity materials such as oils, paints, solder mask, liquid fluxes and many others.