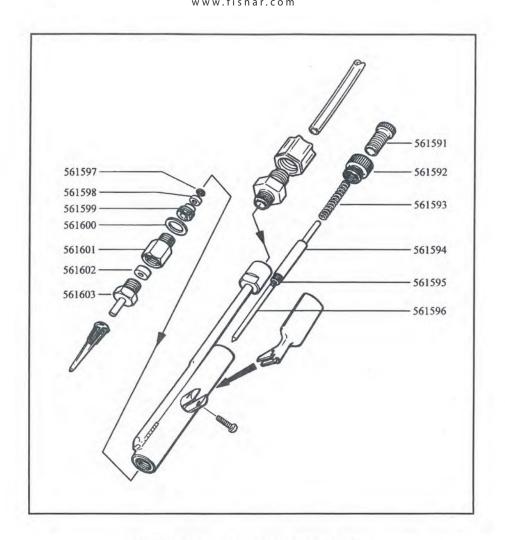

## **JC1015 DISPENSING PEN**

## (REPLACEMENT PARTS)

| PART # | DESCRIPTION     | PART # | DESCRIPTION      |
|--------|-----------------|--------|------------------|
| 561591 | SCREW           | 561598 | PACKING WASHER   |
| 561592 | KNURLED FITTING | 561599 | MACHINED STOP    |
| 561593 | SPRING          | 561600 | FLAT WASHER      |
| 561594 | PISTON          | 561601 | MACHINED REDUCER |
| 561595 | LOCKING NUT     | 561602 | SEAT             |
| 561596 | NEEDLE          | 561603 | TIP HOLDER       |
| 561597 | PACKING O-RING  |        |                  |