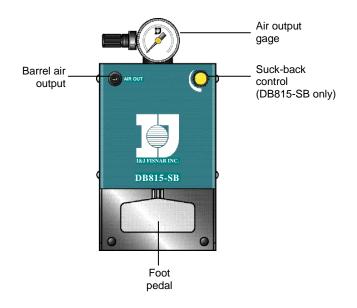

## DB815 and DB815-SB

The DB815 & DB815-SB are two basic air-powered controllers. The floor mounted foot operated air control unit includes a built-in pressure regulator, pressure gage and three-way air valve.

The DB815 & DB815-SB are ideal for non-critical dispensing operations. As long as the foot pedal is depressed, fluid will be dispensed.

The units are suitable for all types of fluids. DB815-SB includes a suck-back feature to ensure low viscosity liquids do not drip.