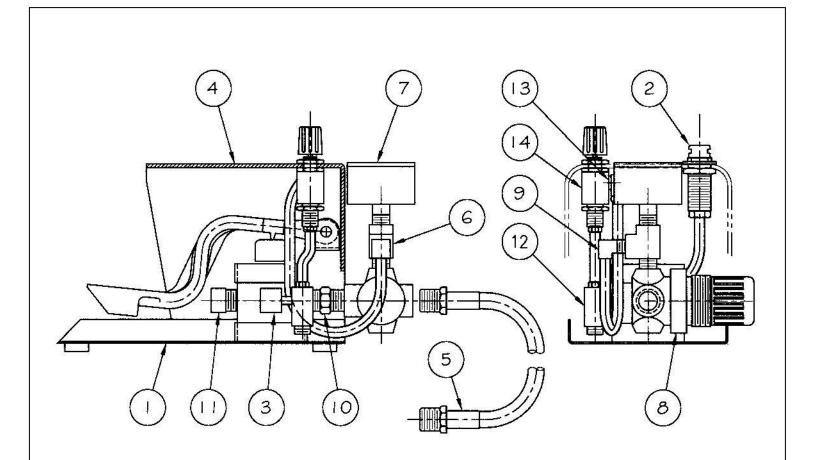

#### PRODUCT DESCRIPTION DB815-SB FOOT VALVE DISPENSER

| NO.                                        | PART NUMBER                                     | DESCRIPTION         |   | QTY.               |        |
|--------------------------------------------|-------------------------------------------------|---------------------|---|--------------------|--------|
| 14                                         | 560686                                          | NEEDLE VALVE        |   | 1                  |        |
| 13                                         | 560687                                          | SWIVEL EL           |   | 1                  |        |
| 12                                         | 560712                                          | VACUUM TRANSDUCER   |   | 1                  |        |
| 11                                         | 11 560713 MALE ELBOW 1/4-NPT BARB               |                     | 1 |                    |        |
| 10                                         | 10 560716 1/4-NPT NIPPLE                        |                     | 1 |                    |        |
| 9                                          | 9 560732 MALE ELBOW 1/8-NPT BARB                |                     | 1 |                    |        |
| 8                                          | 8 560779 PRESSURE REGULATOR                     |                     | 1 |                    |        |
| 7                                          | 7 560934B PRESSURE GAGE (1 – 100 PSI)           |                     |   | 1                  |        |
| 6                                          | 6 561587 1/8-NPT STREET TEE                     |                     | 1 |                    |        |
| 5                                          | 561588                                          | AIR HOSE ASSEMBLY   |   |                    | 1      |
| 4                                          | 4 561606CK FOOT VALVE COVER WITH TWO HOLES      |                     |   | 1                  |        |
| 3 561649 ELBOW WITH THREAD ON 1/4-NPT BARB |                                                 | N 1/4-NPT BARB      |   | 1                  |        |
| 2                                          | 2 2004BA FEMALE QUICK CONNECT WITH MOUNTING NUT |                     | 1 |                    |        |
| 1                                          | 1 DB815-VALVE VALVE WITH BASE                   |                     | 1 |                    |        |
|                                            |                                                 | DATE DRAWN: 4/03/98 |   | FILE NAME: \DB815S | TB.DWG |