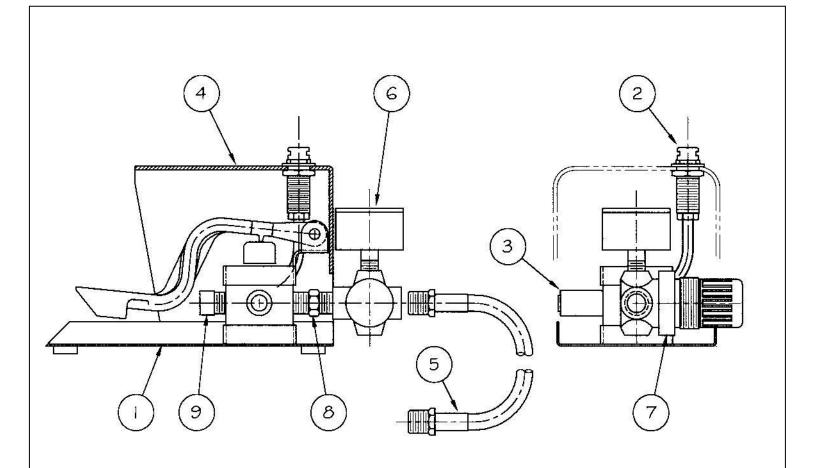

## DB815 FOOT VALVE DISPENSER

| NO.  | PART NUMBER                                   | DESCRIPTION                 |   | QTY.       |      |         |
|------|-----------------------------------------------|-----------------------------|---|------------|------|---------|
| 9    | 560713                                        | MALE ELBOW 1/4-NPT BARB     |   | 1          |      |         |
| 8    | 560716                                        | 1/4-NPT NIPPLE              |   | 1          |      |         |
| 7    | 560779                                        | PRESSURE REGULATOR          |   | 1          |      |         |
| 6    | 560934B                                       | PRESSURE GAGE (1 – 100 PSI) |   | 1          |      |         |
| 5    | 561588                                        | AIR HOSE ASSEMBLY           |   | 1          |      |         |
| 4    | 561605CK FOOT VALVE COVER WITH ONE HOLE       |                             | 1 |            |      |         |
| 3    | 561650                                        | PLASTIC MUFFLER             |   |            |      | 1       |
| 2    | 2004BA FEMALE QUICK CONNECT WITH MOUNTING NUT |                             | 1 |            |      |         |
| 1    | DB815-VALVE VALVE WITH BASE                   |                             | 1 |            |      |         |
| DRAW | N BY: G.O. BEUTEL                             | DATE DRAWN: 4/03/98         |   | FILE NAME: | \DB8 | 15T.DWG |