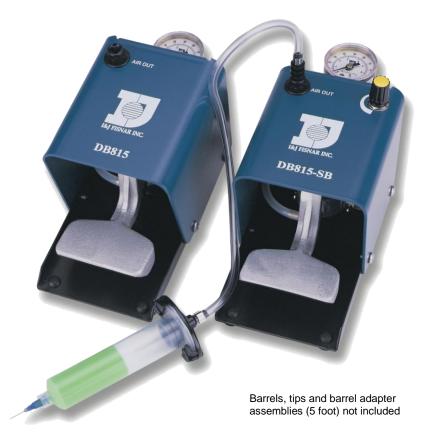

## DB815 and DB815-SB

The DB815 & DB815-SB are two basic air-powered controllers. The floor mounted foot operated air control unit includes a built-in pressure regulator, pressure gage and three-way air valve.

The DB815 & DB815-SB are ideal for non-critical dispensing operations. As long as the foot pedal is depressed, fluid will be dispensed.

The units are suitable for all types of fluids. DB815-SB includes a suck-back feature to ensure low viscosity liquids do not drip.

#### **Specifications**

| Size:       | DB8154.50" x 8.50 "x 4.88" (11.43 x 21.59 x 12.40cm)DB815-SB4.50" x 8.50" x 5.38" (11.43 x 21.59 x 13.66cm) |  |  |
|-------------|-------------------------------------------------------------------------------------------------------------|--|--|
| <b>C</b> 1  |                                                                                                             |  |  |
| Cycle:      | Continuously maintained by user                                                                             |  |  |
| Foot pedal: | Air valve integral in unit                                                                                  |  |  |
| Air Input:  | 70 to 100 psi (5 to 7 bar)                                                                                  |  |  |
| Air output: | 1-100  psi(0.1-7  bar)                                                                                      |  |  |
| Weight:     | DB815 3.50 lbs (1.59 kg)                                                                                    |  |  |
| -           | DB815-SB 3.80 lbs (1.73 kg)                                                                                 |  |  |