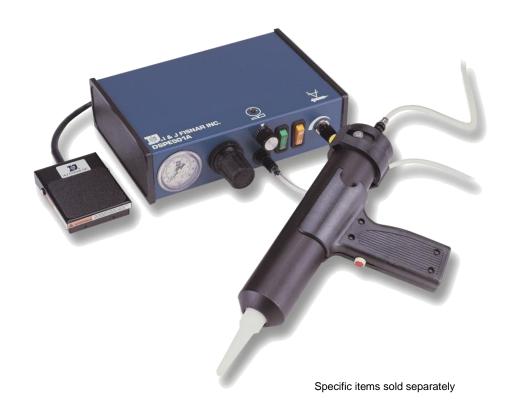

### **AUTOTUBE DISPENSER**

The autotube system was designed for use with the model DSP501A automatic dispenser. The system was engineered to address the waste and discomfort that result when dispensing from collapsible tubes.

With the autotube method, a nozzle adapter is simply connected to the material tube. The tube and adapter are then inserted into a cartridge reservoir and the assembly secured within a high-pressure retainer. The dispense cycle is controlled by the DSP501A.

The retainer can be supported in an optional gun handle with a trigger switch to actuate the DSP501A or mounted on an optional stand and activated using a foot switch.

The autotube comes in three sizes:

- ♦ ATD-100C Autotube dispenser 6 oz for 100 gm tube
- ◆ ATD-200C Autotube dispenser 8 oz for 200 gm tube
- ♦ ATD-300C Autotube dispenser 1/10 gallon for 300 gm tube