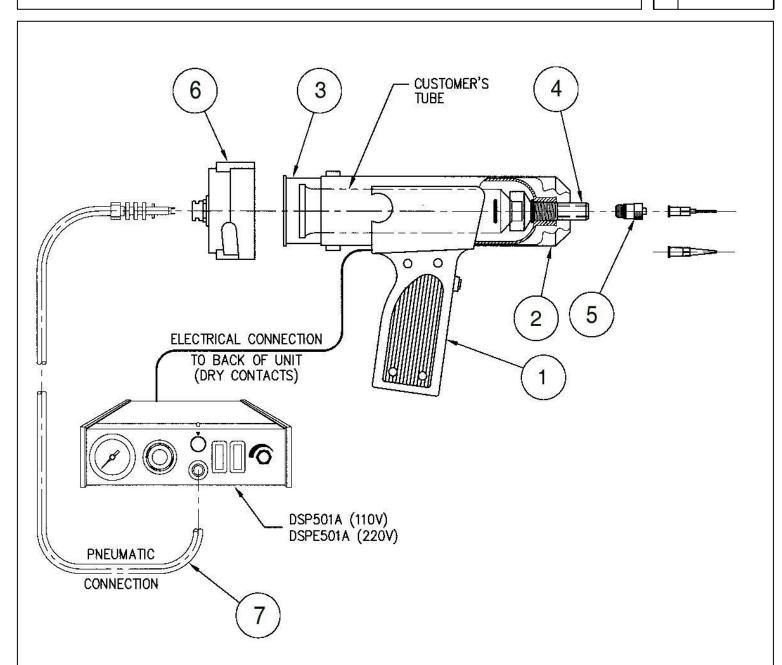

### **AUTOTUBE DISPENSER**

| NO.  | PART NUMBER | DESCRIPTION                    | QTY. |
|------|-------------|--------------------------------|------|
| 110. |             |                                | QII. |
| 7    | 560059      | 5 FT CONNECTING HOSE           | 1    |
| 6    | 560065A     | RETAINER CAP                   |      |
| 5    | 560545      | TIP ADAPTER                    |      |
| 4    | 880001      | AUTOTUBE ADAPTER               |      |
| 3    | 560062A     | 6 OZ CARTRIDGE                 |      |
| 2    | 560068A     | 6 OZ CARTRIDGE RETAINER        |      |
| 1    | 560598      | GUN HANDLE AND SWITCH ASSEMBLY | 1    |