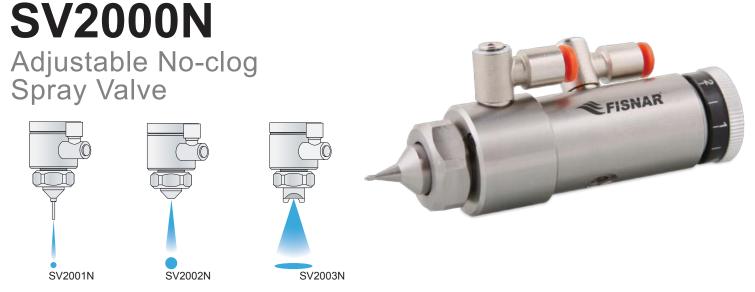

## **Models**

| SV2001N | Fine dot & bead |
|---------|-----------------|
| SV2002N | Medium pattern  |
| SV2003N | Fan pattern     |